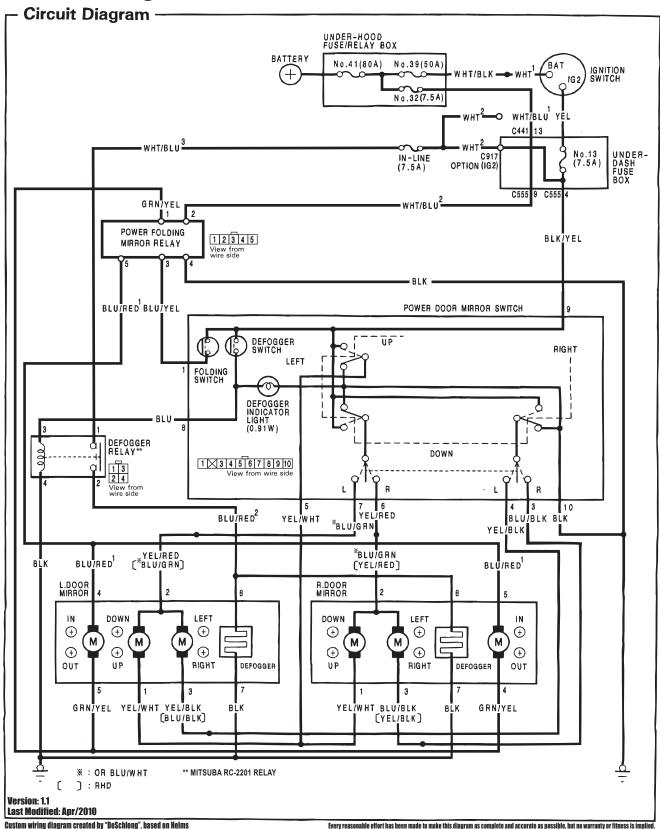

## **Power Folding Heated Door Mirrors**

Custom wiring diagram created by "DeSchlong", based on Helms manuals for EDM 1992-1995 Honda Civic & CDM / USDM 1991-1995 Acura Legend, and original PFM diagram posted on Honda-Tech.com by user "Jacob".

the information is provided on an "as is' hasis." na which this diagram as complete and accurate as possible, but no wearanty or intress is implied.

The information is provided on an "as is' hasis, in eauthorfs) and the website/hublisherfs! shall have entitler liability and person or entity with respect to any loss or damages or inconvenience arising from the information contained herein, nor due to any omissions.